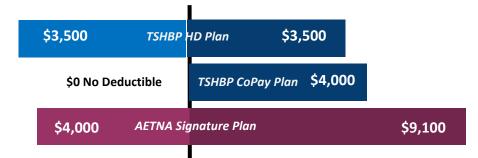

## Individual Deductible & Maximum Out of Pocket for 2023 - 2024

In-Network Services

#### Cost for Individual Deductible

Cost for Individual Max OOP

**NOTE:** The TSHBP plan designs and rates are final for the 2023 – 2024 plan year. The TSHBP is a self-funded plan that funds for the annual expected claims expenses (including runout claims), additional reserves for claims, and operational expenses.