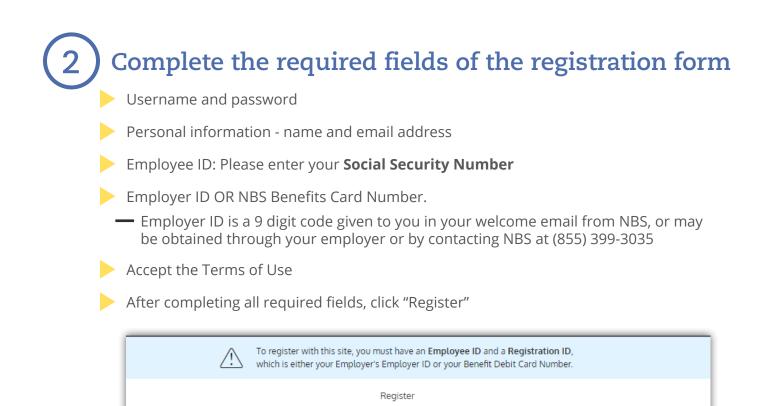

STEP 1 STEP 2 STEP 3 STEP 4

Username \*

Password \*

Password Strength

Confirm Password \*

First Name \*

Last Name \*

Initial

🖄 Email \*

Employee ID\*

Registration ID \*

I accept Terms of Use

Employer ID

Username must be between 9 and 15 characters long

· The same character repeating 3 or more times

A valid password must contain between 8 and 16 characters.

A password must contain 3 of the following types of characters:

Employee ID was assigned by your Administrator and could be your Health Plan Member Number, Social Security Number, an ID provided by your Employer or an alternate ID created by your Administrator.

If you do not know your ID or were not provided an ID, please contact your Administrator.

Cancel

alphanumeric value

AN UPPER CASE LETTER
lower case letter
Special Character (%, !, @, etc.)
A number

A password cannot contain: