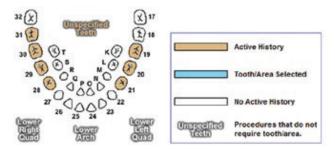

#### O MY MOUTH CHART

An individual tooth-by-tooth illustration of recent dental treatment.