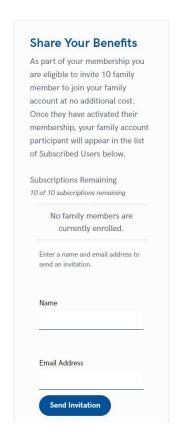

Once logged in, on the home page employees can simply scroll down to enter additional information and add family for monitoring. This includes inputting info for monitoring on the Dark Web, single click locking of their credit file, and adding children and adult family members. Children under 18 are added by entering their name, DOB and SSN. Any children or adults over 18 are easily added on the right by putting their Name and email address. They will then receive their own email invitation to login.

Email Address

Send Invitation

Also, employees can navigate using the top ribbon to learn more about a service, or enter additional information: