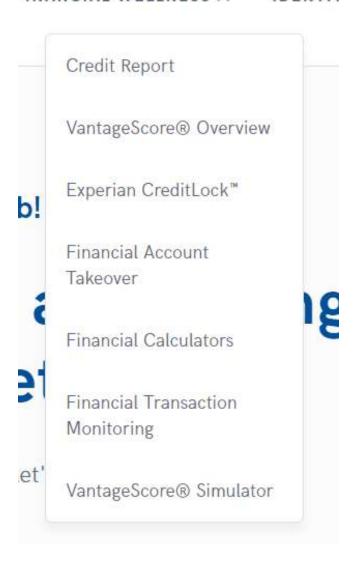

Email Address

Send Invitation

Also, employees can navigate using the top ribbon to learn more about a service, or enter additional information:

#### FINANCIAL WELLNESS A IDENTIT