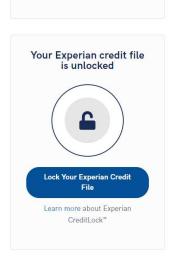

Once logged in, on the home page employees can simply scroll down to enter additional information and add family for monitoring. This includes inputting info for monitoring on the Dark Web, single click locking of their credit file, and adding children and adult family members. Children under 18 are added by entering their name, DOB and SSN. Any children or adults over 18 are easily added on the right by putting their Name and email address. They will then receive their own email invitation to login.