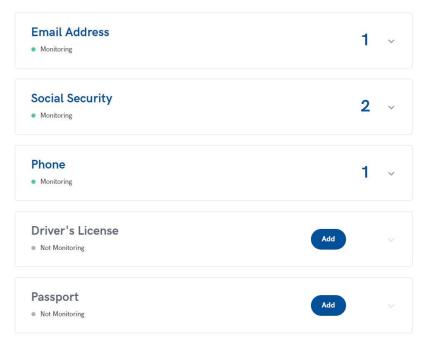

Once logged in, on the home page employees can simply scroll down to enter additional information and add family for monitoring. This includes inputting info for monitoring on the Dark Web, single click locking of their credit file, and adding children and adult family members. Children under 18 are added by entering their name, DOB and SSN. Any children or adults over 18 are easily added on the right by putting their Name and email address. They will then receive their own email invitation to login.

Email Address

Send Invitation

Also, employees can navigate using the top ribbon to learn more about a service, or enter additional information: