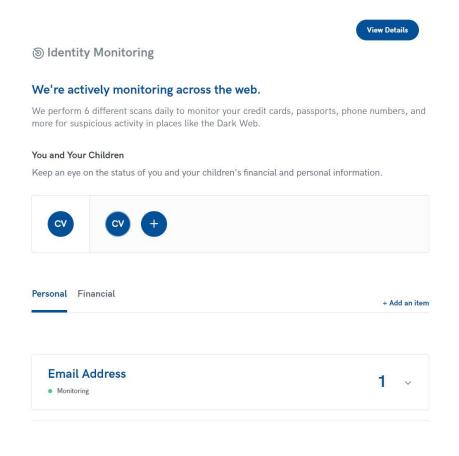

Once logged in, on the home page employees can simply scroll down to enter additional information and add family for monitoring. This includes inputting info for monitoring on the Dark Web, single click locking of their credit file, and adding children and adult family members. Children under 18 are added by entering their name, DOB and SSN. Any children or adults over 18 are easily added on the right by putting their Name and email address. They will then receive their own email invitation to login.