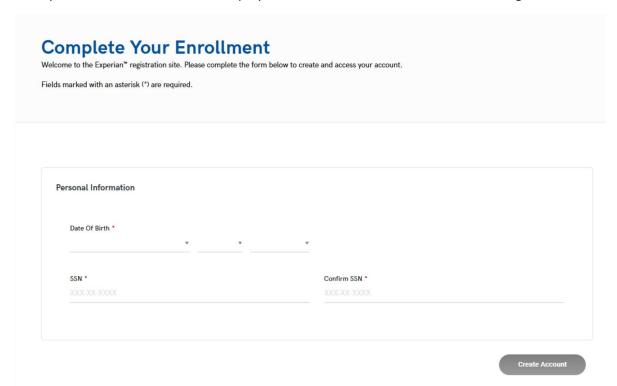

#### Employees will then create login credentials for their portal:

☐ I agree to the following Terms and Conditions and Privacy Policy.

If not provided on enrollment file, Employees will be asked to enter their PII including SSN, and DOB in the secure portal: