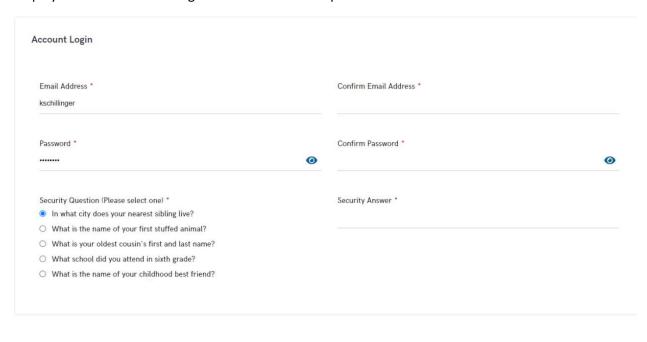

#### Employees will then create login credentials for their portal:

☐ I agree to the following Terms and Conditions and Privacy Policy.

If not provided on enrollment file, Employees will be asked to enter their PII including SSN, and DOB in the secure portal: